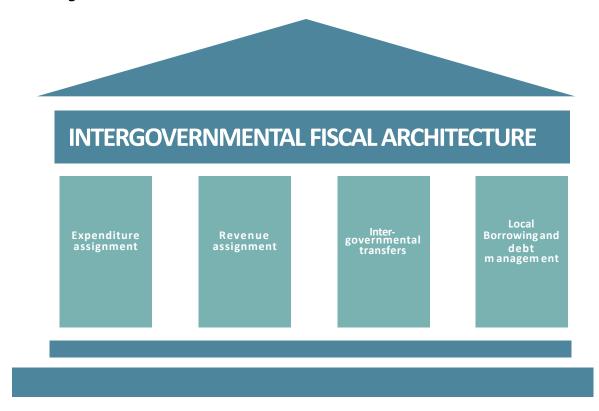

a comprehensive review of the Intergovernmental Fiscal Architecture (IFA) which is the guiding policy document for public resource mobilization and management. The local authorities are therefore also guided by the IFA<sup>9</sup>. The Local Government through the Local Authorities are assigned specific expenditure and revenue functions, shaping their spending priorities and revenue sources. As shown in Figure 1, Zambia's IFA stands on four pillars, which are elaborated in the sub-sections that follow.

<sup>&</sup>lt;sup>8</sup>ZIPAR (2024). Development Finance Assessment for Zambia.

<sup>9</sup>Republic of Zambia. (2017). Zambia's Intergovernmental Fiscal Architecture: "Towards a Stable, Transparent and Predictable Fiscal Arrangement."

Figure 1: Intergovernmental Fiscal Architecture



# 4.1.1 PILLAR I: EXPENDITURE ASSIGNMENT

The first pillar, Expenditure Assignment, is the cornerstone of the IFA as it defines the service delivery responsibilities of local governments, including defining their autonomy in making decisions about the level and mix of budgetary resources and expenditures. An effective IFA framework must begin with a good understanding of the functions to be performed by which level of government. This is often referred to as the "finance follows function" when designing the intergovernmental fiscal framework. The 2023 National Decentralization Policy clearly outlines roles and overall functions to be performed at Central Government (First Schedule), Provincial level (Second Schedule) and Local Government (Third Schedule).

Given the geographical coverage