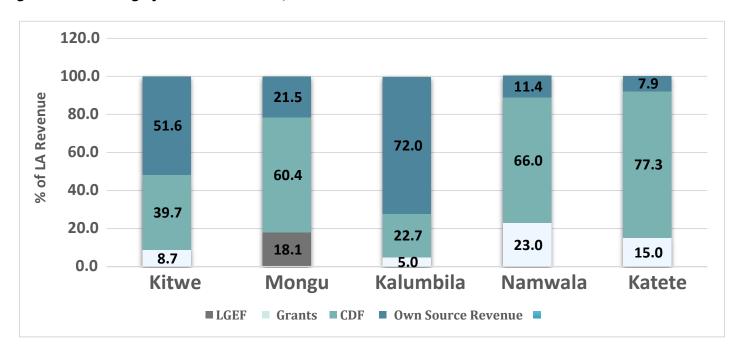

llocate part of the CDF funding to projects within its value chain. If executed effectively, CDF could help develop product value chains that support the revenue mobilisation goal of the local authority.
- 3. Upcoming Key District Infrastructure: Currently, the district is witnessing an increase in infrastructure construction activities from both the private and public sectors. Key among these activities is the rehabilitation of the Mozambique-Katete Road, which is meant to connect the district to the neighbouring country, opening up export opportunities and border town services. Other key activities are the rehabilitation of the district bus station and district market, both financed by the Government of Germany through its agency the KFW.

Figure 5: Financing of Local Authorities, 2022



Source: ZIPAR & UNICEF. (2023). Local Government Budget Analysis: A Report Spotlighting the Constituency Development Fund in Katete, Kalumbila, Namwala, Mongu, and Kitwe.

### **5.2 EXPENDITURE ANALYSIS**

This section presents an analysis of Katete's District's expenditures, based on a synopsis of the accounting framework used in Katete District and subsequently, an analysis of Katete's expenditure outturns.

### **5.2.1 ACCOUNTING FRAMEWORK**

According to the financial statements and the KIIs findings, the local authority uses cash basis and not accrual basis accounting. The distinction between the two accounting methods is in the ensuing paragraphs.

At local government level in Zambia, the accounting method adopted only records cash transactions also known as the cash basis accounti