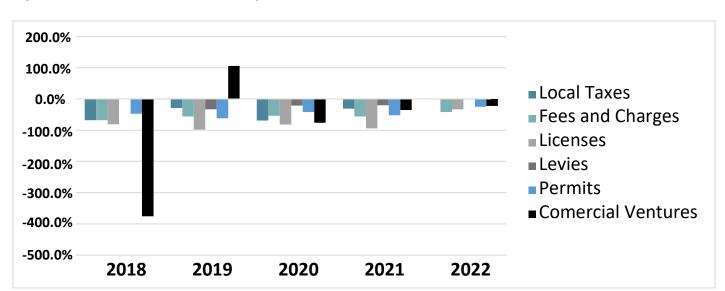

faced substantial negative variances of 68.0, 29.0, 69.0 and 31.0 percent, respectively, over the period, 2018, 2019, 2020 and 2021. The year 2022 was the only one where local taxes collection recorded a break-even variance of 0.00 percent. Furthermore, licenses and commercial ventures recorded negative variances averaging 77.0 percent and 81.0 percent, respectively over the same period. The district's ability to collect revenue is hindered by various obstacles, including diminished agricultural crop harvests exacerbated by high district grain levies, community resistance of specific district levies, lack of knowledge about payment obligations by non-tax-payers, and unregistered properties on customary land; these challenges were confounded by the repercussions of the COVID-19 pandemic.



Figure 3: Own Source Revenue Performance Rates

Source: Katete Town Council Financial Statement 2018-2022

# **5.1.2 PERFORMANCE OF CENTRAL GOVERNMENT GRANTS**

As earlier mentioned, central government grants became the mainstay of Katete District financing profile. Jointly holding the largest share of total district revenues, the performance of the intergovernmental fiscal transfers, posted minimal variations over the period 2018 to 2022, with only CDF posting a negative variance of 100.0 percent in one year, 2019 (Figure 4). According to the 2019 financial statement, Katete did not receive the allocated amount for CDF during this period due to the shrinking fiscal space at the central government level, largely on account of a mount public debt burden and high debt servicing costs that