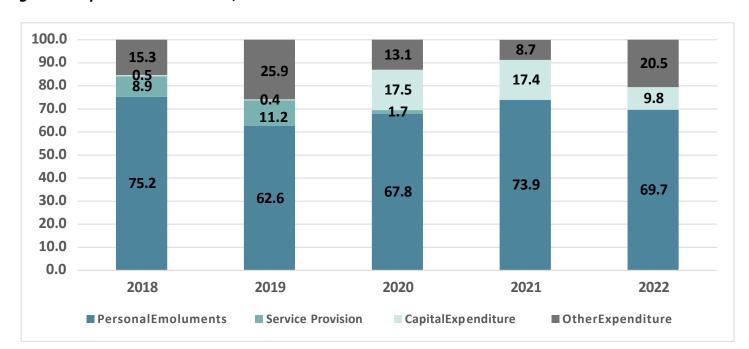

llustrates that personal emoluments consumed disproportionately larger shares of the LGEF, above 60 percent, throughout the reference period. This clearly indicates that Katete is operating deficit budgets, and that the majority of own-source revenues are going to salaries and wages. In contrast, expenditure on capital projects has consistently remained below 20 percent throughout the period under review, breaching the prescribed LGEF guidelines. This is largely due to the bloated wage bill. The allocation to service provision, including Water and Sanitation and Hygiene (WASH) and street lighting among others, declined from 8.9 percent in 2018 to 0 percent in 2022 due to the shrinking fiscal space as a result of the wage bill and other expenditures that take up larger shares of the LGEF.



Figure 6: Expenditure as % LGEF, 2018 - 2022

Katete Town Council Financial Statement 2018-2022

### 5.3 OTHER SOURCES OF FINANCING

Katete District has embarked on a series of transformative development projects supported by a diverse array of financing sources beyond its regular budget. These off-budget financial contributions from cooperating partners, the private sector, and the public sector play a crucial role in realizing the district's ambitious development goals.

### **5.3.1 COOPERATING PARTNERS**

The district has successfully secured significant support from various international organizations, NGOs, and foreign governments. These partners and partnerships have facilitated the funding of key initiatives aimed at improving health services, enhancing education infrastructure, a