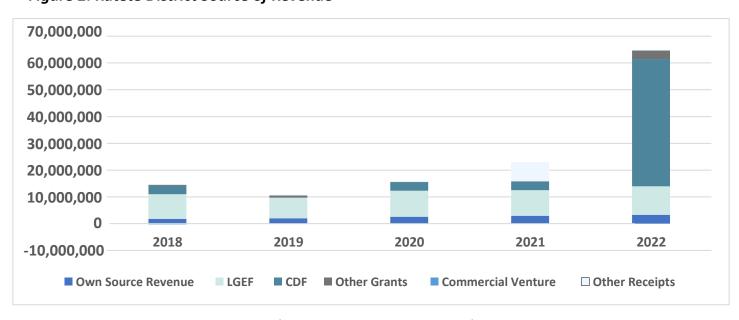

on the following sources for its revenue: local taxes; fees and charges; licenses; levies; permits; LGEF; CDF and others<sup>10</sup>. Figure 2 below gives details on the contribution of each of the revenue sources from 2018 to 2022.

It is evident that during the period under review, the main sources of revenue for Katete district were the intergovernmental transfers mainly coming from the CDF and LGEF. Previously, the LGEF Fund held the leading position; this was until 2021, when the CDF outpaced it owing to a significant boost in allocation, in line with decentralization objectives. The district's CDF funding increased from K3.2 million in 2021 to K47.5 million in 2022, becoming the predominant contributor to total revenue and constituting 73.2 percent of the district's total revenue.



Figure 2: Katete District Source of Revenue

Source: Katete District Financial Statements (2018; 2019; 2020; 2021; and 2022)

Table 2 below presents key revenue sources as percentages of total district revenue. Own source revenues, which included local taxes, fees and charges, licenses, levies, permits, among many others, increased from 16.3 percent in 2018 to 20.3 percent in 2020 before declining to 15.0 percent in 2021. The LGEF, which had early on predominated the district's revenue profile as the main source of finance for Katete, accounted for 82.9, 71.8, 77.5 and 48.0 percent of total district revenue, respectively, in 2018, 2019, 2020 and 2021. As mentioned earlier, following its increased in 2022, the CDF took up the leading spot in financing, having increased from 16.2 percent o